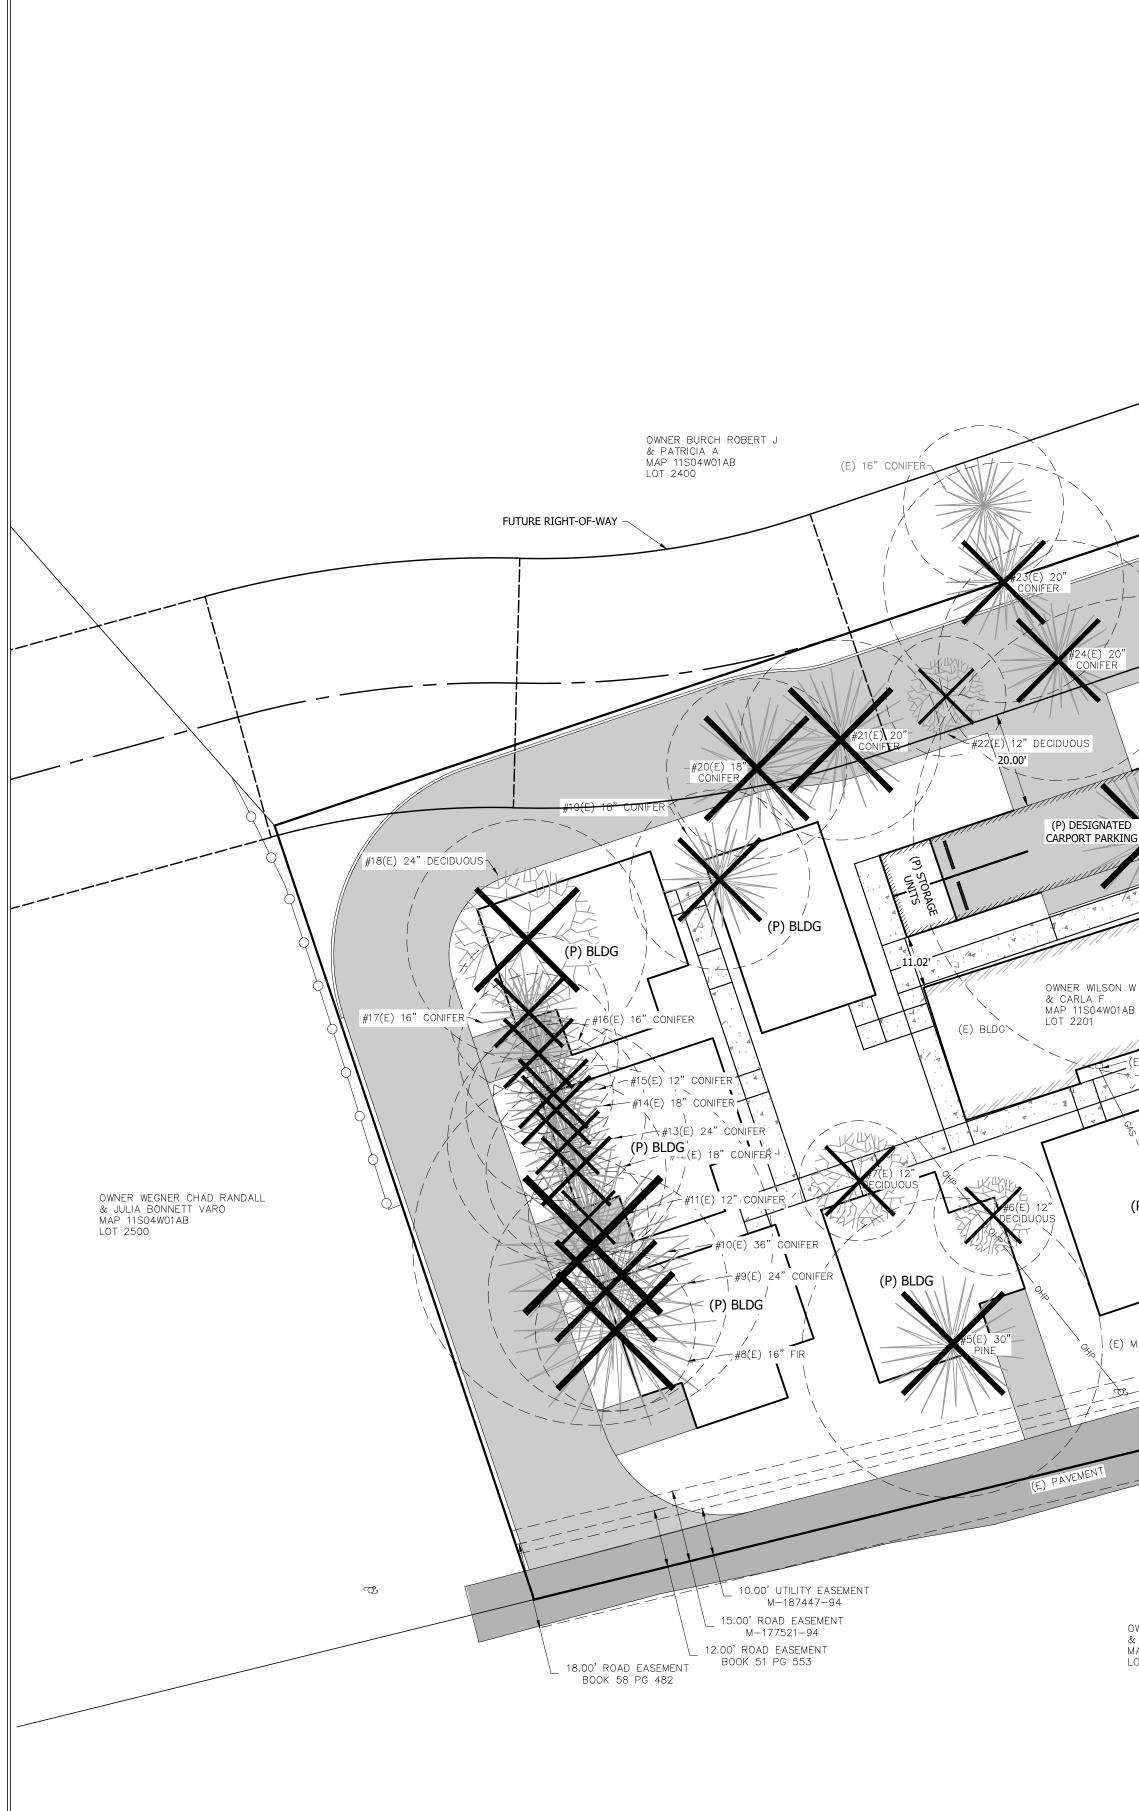

#### Approval Expiration Date: May 10, 2027

Attachments: Location Map, Tree Removal Plan

### Condition of Approval

Condition 1 In the event proposed development does not take place, the trees proposed for removal on the Conceptual Tree Felling Plan shall not be removed without separate approval for tree felling not associated with development, using criteria listed in ADC 9.205(3).

## Location Map

|                                                | Tree ID |           | Trunk Circumference | Canopy   | Retain/                     | <u> </u>           |
|------------------------------------------------|---------|-----------|---------------------|----------|-----------------------------|--------------------|
|                                                | Number  | Species   | (in)                | (sq ft)  | remove                      | Signficant         |
|                                                | 1       | CONIFER   | 151                 | 8.7      | Remove                      | Yes                |
|                                                | 2       | CONIFER   | 38                  | 1.4      | Retain                      | No                 |
|                                                | 3       | DECIDUOUS | 19                  | 2.2      | Retain                      | No                 |
|                                                | 4       | DECIDUOUS | 25<br>94            | 2.2      | Remove                      | No                 |
|                                                | 5       | PINE      |                     | 4.9      | Remove                      | Yes                |
|                                                | 6       | DECIDUOUS | 38                  | 1.4      | Remove                      | No                 |
|                                                | 7       | DECIDUOUS | 38                  | 2.2      | Remove                      | No                 |
|                                                | 8       | FIR       | 50                  | 9.6      | Remove                      | No                 |
|                                                | 9       | CONIFER   | 75                  | 8.7      | Remove                      | No                 |
| CONFER                                         | 10      | CONIFER   | 113                 | 8.7      | Remove                      | Yes                |
| #26(E) 12"                                     | 11      | CONIFER   | 38                  | 1.4      | Remove                      | No                 |
| #26(E) 12"<br>CONIFER<br>#27(E) 12"<br>CONIFER | 12      | CONIFER   | 57                  | 2.2      | Remove                      | No                 |
|                                                | 13      | CONIFER   | 75                  | 2.2      | Remove                      | No                 |
| THE FRANCE                                     | 14      | CONIFER   | 57                  | 2.2      | Remove                      | No                 |
| TO RATE                                        | 15      | CONIFER   | 38                  | 2.2      | Remove                      | No                 |
|                                                | 16      | CONIFER   | 50                  | 2.2      | Remove                      | No                 |
| #1(E) 48"<br>- CONIFER                         | 17      | CONIFER   | 50                  | 2.2      | Remove                      | No                 |
| - CONIFER<br>B                                 | 18      | DECIDUOUS | 75                  | 4.9      | Remove                      | No                 |
|                                                | 19      | CONIFER   | 57                  | 3.1      | Remove                      | No                 |
|                                                | 20      | CONIFER   | 57                  | 4.9      | Remove                      | No                 |
|                                                | 21      | CONIFER   | 63                  | 4.9      | Remove                      | No                 |
|                                                | 22      | DECIDUOUS | 38                  | 1.4      | Remove                      | No                 |
|                                                | 23      | CONIFER   | 75                  | 3.1      | Remove                      | No                 |
| #2(E) 12" CONIFER                              | 24      | CONIFER   | 75                  | 3.1      | Remove                      | No                 |
|                                                | 25      | DECIDUOUS | 38                  | 2.2      | Remove                      | No                 |
|                                                | 26      | CONIFER   | 38                  | 3.1      | Remove                      | No                 |
| (P) BLDG                                       | 27      | CONIFER   | 38                  | 3.1      | Remove                      | No                 |
|                                                | 28      | CONIFER   | 38                  | 4.9      | Remove                      | No                 |
| #3(E) 6" DECIDUOUS                             | 29      | CONIFER   | 151                 | 4.9      | Remove                      | Yes                |
|                                                |         |           | fr An               |          |                             |                    |
|                                                |         |           |                     |          | TREE LEGEND                 |                    |
| #4(E) 8"<br>DECIDUOUS                          |         |           |                     |          | EXISTING DECIDU             | OUS TREE TO REMAIN |
| ET SIDEWALK                                    |         |           |                     |          | EXISTING EVERGR             |                    |
| NW JONES AVE.                                  |         |           |                     | $\times$ | EXISTING TREE TO<br>REMOVED |                    |
|                                                |         |           |                     |          | CRITICAL ROOT ZO            | DNE                |