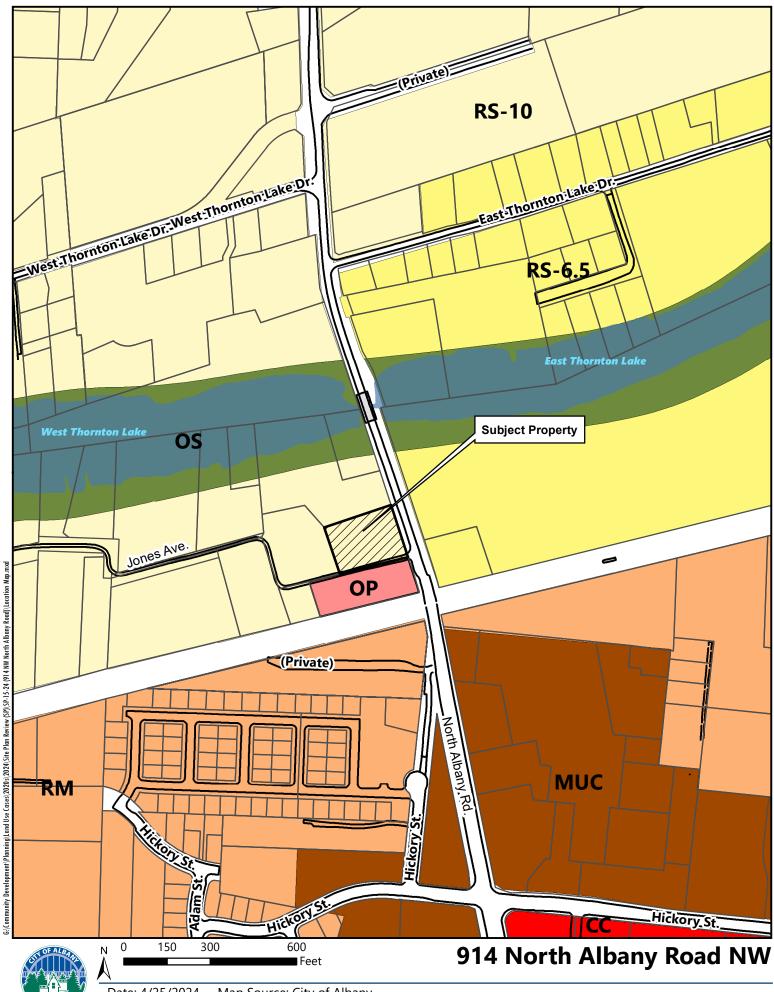

Date: 4/25/2024 Map Source: City of Albany

## Location Map

|                                                | Tree ID |           | Trunk Circumference | Canopy   | Retain/                     | <u> </u>           |
|------------------------------------------------|---------|-----------|---------------------|----------|-----------------------------|--------------------|
|                                                | Number  | Species   | (in)                | (sq ft)  | remove                      | Signficant         |
|                                                | 1       | CONIFER   | 151                 | 8.7      | Remove                      | Yes                |
|                                                | 2       | CONIFER   | 38                  | 1.4      | Retain                      | No                 |
|                                                | 3       | DECIDUOUS | 19                  | 2.2      | Retain                      | No                 |
|                                                | 4       | DECIDUOUS | 25<br>94            | 2.2      | Remove                      | No                 |
|                                                | 5       | PINE      |                     | 4.9      | Remove                      | Yes                |
|                                                | 6       | DECIDUOUS | 38                  | 1.4      | Remove                      | No                 |
|                                                | 7       | DECIDUOUS | 38                  | 2.2      | Remove                      | No                 |
|                                                | 8       | FIR       | 50                  | 9.6      | Remove                      | No                 |
|                                                | 9       | CONIFER   | 75                  | 8.7      | Remove                      | No                 |
| CONFER                                         | 10      | CONIFER   | 113                 | 8.7      | Remove                      | Yes                |
| #26(E) 12"                                     | 11      | CONIFER   | 38                  | 1.4      | Remove                      | No                 |
| #26(E) 12"<br>CONIFER<br>#27(E) 12"<br>CONIFER | 12      | CONIFER   | 57                  | 2.2      | Remove                      | No                 |
|                                                | 13      | CONIFER   | 75                  | 2.2      | Remove                      | No                 |
| THE FRANCE                                     | 14      | CONIFER   | 57                  | 2.2      | Remove                      | No                 |
| TO RATE                                        | 15      | CONIFER   | 38                  | 2.2      | Remove                      | No                 |
|                                                | 16      | CONIFER   | 50                  | 2.2      | Remove                      | No                 |
| #1(E) 48"<br>- CONIFER                         | 17      | CONIFER   | 50                  | 2.2      | Remove                      | No                 |
| - CONIFER<br>B                                 | 18      | DECIDUOUS | 75                  | 4.9      | Remove                      | No                 |
|                                                | 19      | CONIFER   | 57                  | 3.1      | Remove                      | No                 |
|                                                | 20      | CONIFER   | 57                  | 4.9      | Remove                      | No                 |
|                                                | 21      | CONIFER   | 63                  | 4.9      | Remove                      | No                 |
|                                                | 22      | DECIDUOUS | 38                  | 1.4      | Remove                      | No                 |
|                                                | 23      | CONIFER   | 75                  | 3.1      | Remove                      | No                 |
| #2(E) 12" CONIFER                              | 24      | CONIFER   | 75                  | 3.1      | Remove                      | No                 |
|                                                | 25      | DECIDUOUS | 38                  | 2.2      | Remove                      | No                 |
|                                                | 26      | CONIFER   | 38                  | 3.1      | Remove                      | No                 |
| (P) BLDG                                       | 27      | CONIFER   | 38                  | 3.1      | Remove                      | No                 |
|                                                | 28      | CONIFER   | 38                  | 4.9      | Remove                      | No                 |
| #3(E) 6" DECIDUOUS                             | 29      | CONIFER   | 151                 | 4.9      | Remove                      | Yes                |
|                                                |         |           | fr An               |          |                             |                    |
|                                                |         |           |                     |          | TREE LEGEND                 |                    |
| #4(E) 8"<br>DECIDUOUS                          |         |           |                     |          | EXISTING DECIDU             | OUS TREE TO REMAIN |
| ET SIDEWALK                                    |         |           |                     |          | EXISTING EVERGR             |                    |
| NW JONES AVE.                                  |         |           |                     | $\times$ | EXISTING TREE TO<br>REMOVED |                    |
|                                                |         |           |                     |          | CRITICAL ROOT ZO            | DNE                |