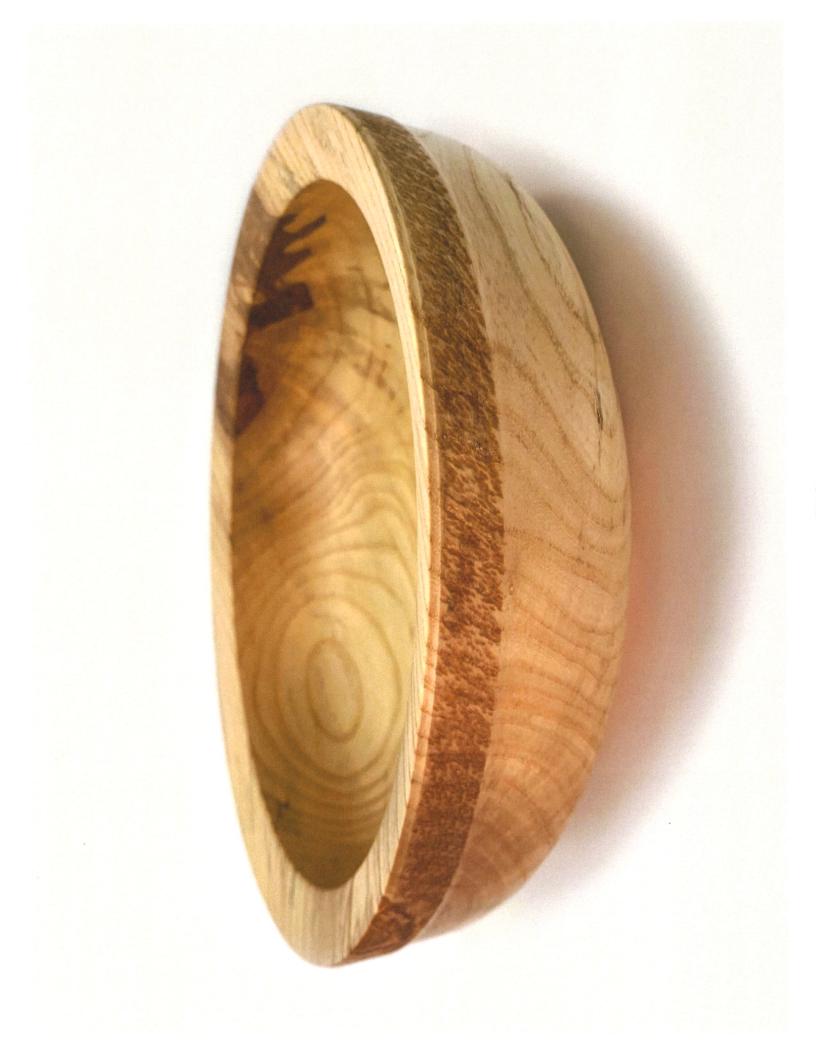

| Dick Powell                                                                                                                                                                                                                                                                |
|----------------------------------------------------------------------------------------------------------------------------------------------------------------------------------------------------------------------------------------------------------------------------|
| <u>rlpowellsaf@gmail.com</u>                                                                                                                                                                                                                                               |
| Real States                                                                                                                                                                                                                                                                |
| (541) 752–3984                                                                                                                                                                                                                                                             |
| I am a retired forester who mostly scrounges wood from either a harvest<br>or is given to me by people who take a tree out of their yard. If I'm not<br>wood turning, I volunteer afternoons at the Philomath Middle School's<br>wood shop teaching kids how to turn wood. |
| Wood's grain, color, and texture presents a warmth that invites being touched.                                                                                                                                                                                             |
| 5                                                                                                                                                                                                                                                                          |
| 4–16 inches                                                                                                                                                                                                                                                                |
| <ul> <li>Mar</li> <li>Apr</li> <li>May</li> <li>Jun</li> <li>Jul</li> </ul>                                                                                                                                                                                                |
|                                                                                                                                                                                                                                                                            |