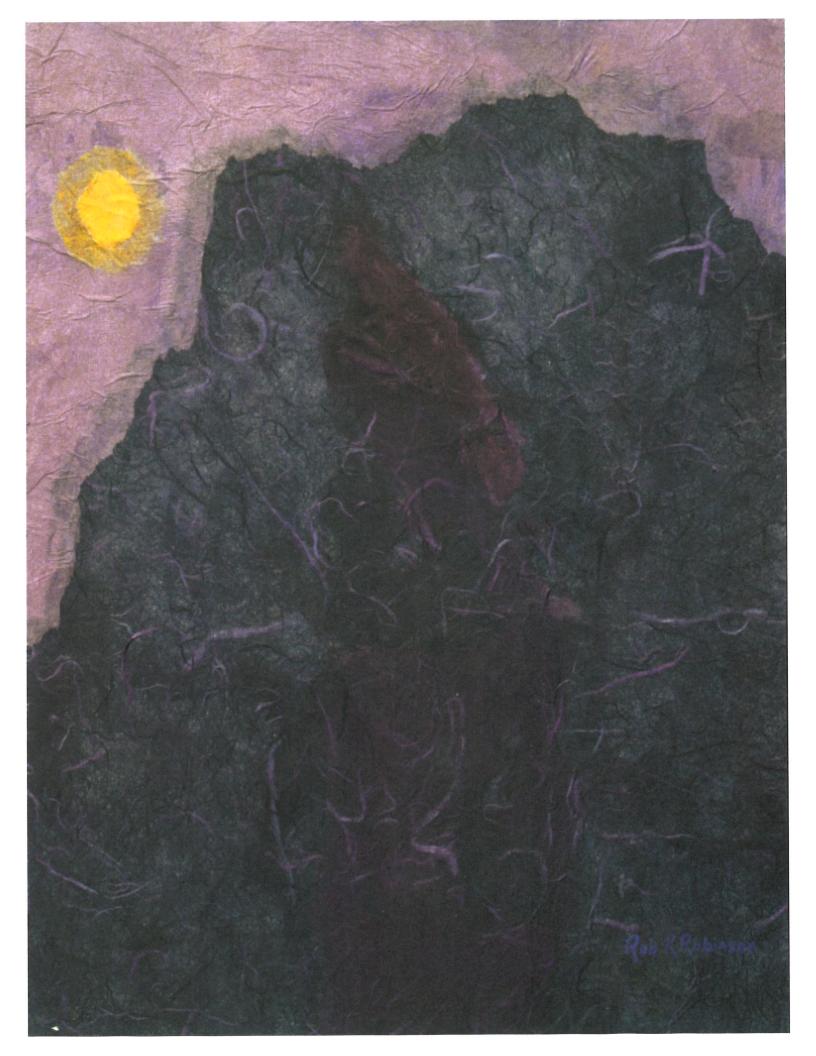

| Sample Image 6                                        | robrrobinson_forestrefuge_07351017.jpg 197.23 KB · JPG                                                                                                                                                                                                                                                                                                                                                                                                                                                                                                                                                                                                                                                                                                                                                                                                                                                                                                                                                                                                                                                                                                                                                                                                                                                                                                                                                                                                                                                                                                                                                                                                                                                                                                                                                                                                                                                                                                                                                                                                                                                                           |
|-------------------------------------------------------|----------------------------------------------------------------------------------------------------------------------------------------------------------------------------------------------------------------------------------------------------------------------------------------------------------------------------------------------------------------------------------------------------------------------------------------------------------------------------------------------------------------------------------------------------------------------------------------------------------------------------------------------------------------------------------------------------------------------------------------------------------------------------------------------------------------------------------------------------------------------------------------------------------------------------------------------------------------------------------------------------------------------------------------------------------------------------------------------------------------------------------------------------------------------------------------------------------------------------------------------------------------------------------------------------------------------------------------------------------------------------------------------------------------------------------------------------------------------------------------------------------------------------------------------------------------------------------------------------------------------------------------------------------------------------------------------------------------------------------------------------------------------------------------------------------------------------------------------------------------------------------------------------------------------------------------------------------------------------------------------------------------------------------------------------------------------------------------------------------------------------------|
| Sample Image 6 (title, media, size, year created)     | "Forest Refuge", Acrylic, 22"x 30", 2006                                                                                                                                                                                                                                                                                                                                                                                                                                                                                                                                                                                                                                                                                                                                                                                                                                                                                                                                                                                                                                                                                                                                                                                                                                                                                                                                                                                                                                                                                                                                                                                                                                                                                                                                                                                                                                                                                                                                                                                                                                                                                         |
| Sample Image 7                                        | карание и портивности и портивно<br>Портивности и портивности и поттивности и портивности и портивности и портивности и портивности и портивности и поттивности и портивности и поттивност |
| Sample Image 7 (title, media, size, year<br>created)  | "High Country", Watercolor, 30" x 22", 2017                                                                                                                                                                                                                                                                                                                                                                                                                                                                                                                                                                                                                                                                                                                                                                                                                                                                                                                                                                                                                                                                                                                                                                                                                                                                                                                                                                                                                                                                                                                                                                                                                                                                                                                                                                                                                                                                                                                                                                                                                                                                                      |
| Sample Image 8                                        | robrrobinson_heartofthewaterfall_1024746.jpg 140.48 KB · JPG                                                                                                                                                                                                                                                                                                                                                                                                                                                                                                                                                                                                                                                                                                                                                                                                                                                                                                                                                                                                                                                                                                                                                                                                                                                                                                                                                                                                                                                                                                                                                                                                                                                                                                                                                                                                                                                                                                                                                                                                                                                                     |
| Sample Image 8 (title, media, size, year ,            | "Heart of the Waterfall", Collage, 22" x 15", 2008                                                                                                                                                                                                                                                                                                                                                                                                                                                                                                                                                                                                                                                                                                                                                                                                                                                                                                                                                                                                                                                                                                                                                                                                                                                                                                                                                                                                                                                                                                                                                                                                                                                                                                                                                                                                                                                                                                                                                                                                                                                                               |
| Sample Image 9                                        | robrrobinson_lowtide3_57886.jpg 300.84 KB · JPG                                                                                                                                                                                                                                                                                                                                                                                                                                                                                                                                                                                                                                                                                                                                                                                                                                                                                                                                                                                                                                                                                                                                                                                                                                                                                                                                                                                                                                                                                                                                                                                                                                                                                                                                                                                                                                                                                                                                                                                                                                                                                  |
| Sample Image 9 (title, media, size, year<br>created)  | "Low Tide 3", Collage, 14" x 11", 2014                                                                                                                                                                                                                                                                                                                                                                                                                                                                                                                                                                                                                                                                                                                                                                                                                                                                                                                                                                                                                                                                                                                                                                                                                                                                                                                                                                                                                                                                                                                                                                                                                                                                                                                                                                                                                                                                                                                                                                                                                                                                                           |
| Sample Image 10                                       | robrrobinson_mardigras_70176900.jpg 290.88 KB · JPG                                                                                                                                                                                                                                                                                                                                                                                                                                                                                                                                                                                                                                                                                                                                                                                                                                                                                                                                                                                                                                                                                                                                                                                                                                                                                                                                                                                                                                                                                                                                                                                                                                                                                                                                                                                                                                                                                                                                                                                                                                                                              |
| Sample Image 10 (title, media, size, year<br>created) | "Mardi Gras", Acrylic Paint, 22" x 15", 2016                                                                                                                                                                                                                                                                                                                                                                                                                                                                                                                                                                                                                                                                                                                                                                                                                                                                                                                                                                                                                                                                                                                                                                                                                                                                                                                                                                                                                                                                                                                                                                                                                                                                                                                                                                                                                                                                                                                                                                                                                                                                                     |