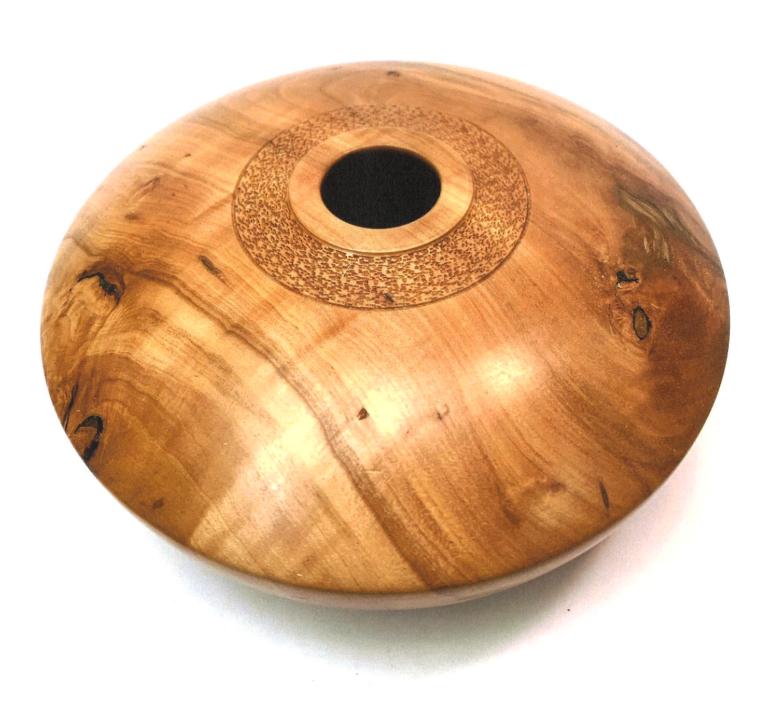

| Dick Powell                                                                                                                                                                                                                                                                |
|----------------------------------------------------------------------------------------------------------------------------------------------------------------------------------------------------------------------------------------------------------------------------|
| <u>rlpowellsaf@gmail.com</u>                                                                                                                                                                                                                                               |
| Real States                                                                                                                                                                                                                                                                |
| (541) 752–3984                                                                                                                                                                                                                                                             |
| I am a retired forester who mostly scrounges wood from either a harvest<br>or is given to me by people who take a tree out of their yard. If I'm not<br>wood turning, I volunteer afternoons at the Philomath Middle School's<br>wood shop teaching kids how to turn wood. |
| Wood's grain, color, and texture presents a warmth that invites being touched.                                                                                                                                                                                             |
| 5                                                                                                                                                                                                                                                                          |
| 4–16 inches                                                                                                                                                                                                                                                                |
| <ul> <li>Mar</li> <li>Apr</li> <li>May</li> <li>Jun</li> <li>Jul</li> </ul>                                                                                                                                                                                                |
|                                                                                                                                                                                                                                                                            |